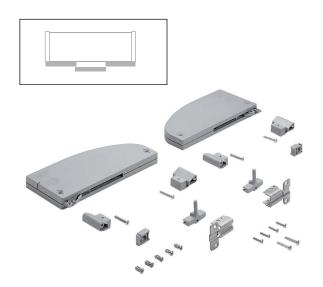

## Silent System soft closing set

- ▶ Suitable for wooden or framed doors
- For max. door weight 50 kg
- Upgradeable
- Plastic, grey

### Set comprises:

- ▶ 2 soft closing elements
- 2 activators
- ▶ 4 Silent System connectors
- 2 end stops
- Fixing material

#### Advice:

- Please order fitting sets and profiles separately
- ▶ Soft closing for rear most doors

| Order no. | PU    |
|-----------|-------|
| 9 096 761 | 1 set |

Technik für Möbel Hettich 113