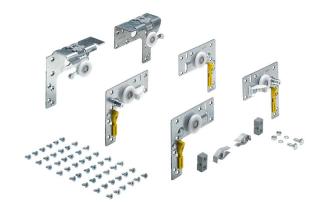

## Top door runner set

- ▶ Set for wooden doors / wood / aluminium framed doors
- ▶ Set for door movement at the top
- Set contains all the parts required for the specified cabinet configuration

#### Set comprises:

- ▶ 2 running components for front most door
- ▶ 4 running components for rear most door
- ▶ 2 support blocks for runner profile
- 2 end stops
- ▶ 1 centre stop
- ▶ Fixing material

#### Advice:

► Please order Silent System and profiles separately (see pages 113, 114 – 118)

| Max. door thick-<br>ness mm | Door centre<br>distance (EB) mm | Order no. | PU    |
|-----------------------------|---------------------------------|-----------|-------|
| 21                          | 29                              | 0 013 433 | 1 set |
| 28                          | 36                              | 9 080 203 | 1 set |