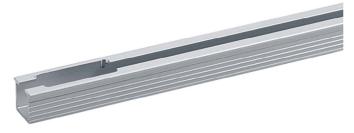

# Runner profile

| • | For | aluina | in |  |
|---|-----|--------|----|--|

For gluing inAluminium, anodized

| Length mm | Order no. | PU      |
|-----------|-----------|---------|
| 3000      | 9 040 230 | 1/4 ea. |