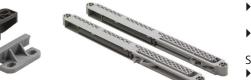

# Silent System

### Set contains all the components required for soft closing a 2-door cabinet

Maximum door weight 20 kg

### Set comprises:

- 2 Silent System units
- 2 activators

## Advice:

• Cannot be used with aluminium framed doors

| Order no. | PU    |
|-----------|-------|
| 9 079 731 | 1 set |