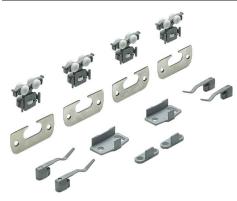

# Sliding door system / top running

- ▶ TopLine 110 / inset door position
- System components

## • Set contains components for a 2-door cabinet

## Set comprises:

- 4 running components
- 4 adapters for wooden doors
- 4 end stops
- ▶ 2 bottom guides for wooden doors
- 2 bottom guides for aluminium framed doors

#### Advice:

Please order runner profiles separately (see page 168)