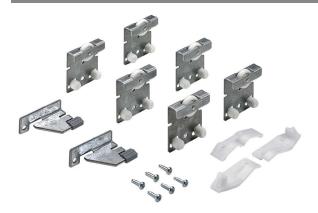

# Set for 3-door cabinet

- Set contains the top components for a 3-door cabinet
- Height adjustment at oblong holes ± 1.5 mm
- Maximum door weight 25 kg

### Set comprises:

- 6 running components
- 6 safety screws
- 2 end stops, runner profile
- 2 spacer
- 1 centre stop

#### Advice:

- Please order Silent System and profiles separately (see pages 189 193)
- Please order bottom guide components separately (see pages 190 193)

| Order no. | PU    |
|-----------|-------|
| 0 026 083 | 1 set |