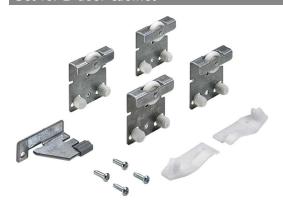

#### Set for 2-door cabinet

- Set contains the top components for a 2-door cabinet
- Height adjustment at oblong holes ± 1.5 mm
- Maximum door weight 25 kg

#### Set comprises:

- 4 running components
- 4 safety screws
- 2 end stops, runner profile
- 1 spacer

- Please order Silent System and profiles separately (see pages 189 193)
- Please order bottom guide components separately (see pages 190 193)

| Order no. | PU    |
|-----------|-------|
| 0 026 082 | 1 set |