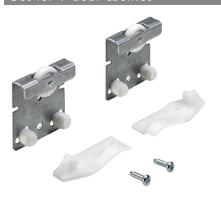

# Set for 1-door cabinet

- Set contains the top components for a 1-door cabinet
- Height adjustment at oblong holes ± 1.5 mm
- Maximum door weight 25 kg

#### Set comprises:

- 2 running components
- 2 safety screws
- ▶ 2 end stops, runner profile

#### Advice:

- ▶ Please order Silent System and profiles separately (see pages 189 193)
- ▶ Please order bottom guide components separately (see pages 190 193)

| Order no. | PU    |
|-----------|-------|
| 0 026 081 | 1 set |