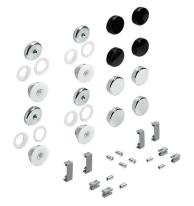

### Advice:

Please order profiles separately (see page 237)

| Order no. |
|-----------|
| 0 020 145 |

Hett CAD

ΪĪ

• Set contains all the components required for 1 glass sliding door

Set comprises:

- 4 running and guide components
- 4 discs for running and guide components, including washers, bushings and cover caps
- 4 end stops
- 4 end caps
- Fixing material

#### Advice:

Please order profiles separately (see page 237)

| Order no. | PU    |
|-----------|-------|
| 0 020 146 | 1 set |