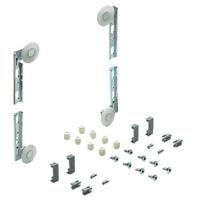

## SlideLine 66 set for glass doors

 Set contains all the components required for 1 sliding door of wood or aluminium framed profiles

Set comprises:

- 4 running and guide components
- 4 end stops
- 4 end caps
- Fixing material

### Advice:

Please order profiles separately (see page 237)

| Order no. |
|-----------|
| 0 020 145 |

Hett CAD

ΪĪ

• Set contains all the components required for 1 glass sliding door

Set comprises:

- 4 running and guide components
- 4 discs for running and guide components, including washers, bushings and cover caps
- 4 end stops
- 4 end caps
- Fixing material