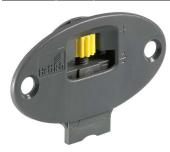

## Running component for screwing on, for cabinets with 1 overlay (rebated) door and 1 inset door

- ▶ 2 running components must be fitted per door
- ► Tool-less height adjustment ± 1.5 mm
- ▶ Plastic, grey

| Order no. | PU        |
|-----------|-----------|
| 9 115 954 | 1/100 ea. |