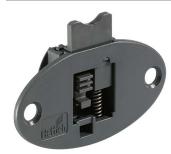

### Guide component for screwing on, for cabinets with 1 overlay (rebated) door and 1 inset door

- 2 guide components must be fitted per door
- With spring loaded bolt and latch
- ▶ Plastic, grey

| Order no. | PU        |
|-----------|-----------|
| 9 115 955 | 1/100 ea. |