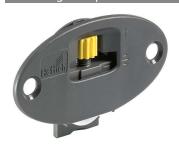

#### Running component for screwing on, for cabinets with 2 inset doors

- ▶ 2 running components must be fitted per door
- ▶ Tool-less height adjustment ± 1.5 mm
- ▶ Plastic, grey

| Order no. | PU        |
|-----------|-----------|
| 9 115 219 | 1/100 ea. |