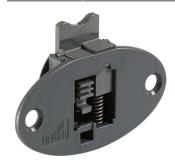

#### Guide component for screwing on, for cabinets with 2 inset doors

- 2 guide components must be fitted per door
- With spring loaded bolt and latch
- ▶ Plastic, grey

| Order no. | PU        |
|-----------|-----------|
| 9 115 217 | 1/100 ea. |