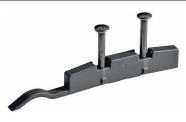

## Stay closed function

- Can be used for left and right-hand door
- ▶ 2 stay closed functions must be fitted per door
- ▶ Stay closed function is not required when using Silent System
- Attached by means of premounted nails
- ▶ Plastic, grey

| Order no. | PU        |
|-----------|-----------|
| 9 115 218 | 1/100 ea. |