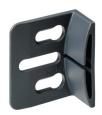

## Door stop / spacer for screwing on

- ▶ 1 door application / spacer required for 2-door cabinet with a door height < 1,000 mm
- ▶ 2 door stops / spacers are required for a 2-door with a door height > 1,000 mm
- ▶ Plastic, grey

| Order no. | PU        |
|-----------|-----------|
| 9 115 216 | 1/100 ea. |