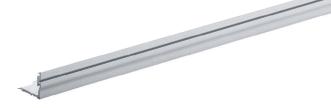

Runner profile

- For screwing on
- Length 2000 mm
- Aluminium, bright

| Order no. | PU      |
|-----------|---------|
| 1 079 089 | 1/4 ea. |

Hett CAD

ĨĬ

Guide profile

- For screwing on, screw on positions predrilled
- Length 2000 mm
- Aluminium, silver anodized

| Order no. | PU      |
|-----------|---------|
| 0 072 919 | 1/4 ea. |