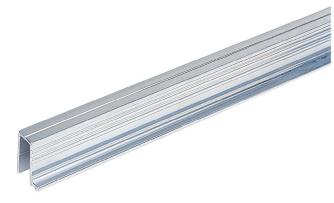

Runner profile

- For screwing on
- Length 2000 mm
- Aluminium, bright

| Order no. | PU      |
|-----------|---------|
| 1 079 089 | 1/4 ea. |

Hett CAD

ĨĬ

Guide profile

- For screwing on, screw on positions predrilled
- Length 2000 mm
- Aluminium, silver anodized