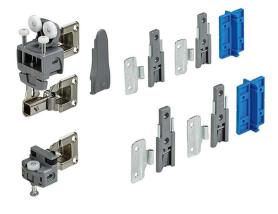

## WingLine 770 set

## Set contains all the parts required for 1 folding sliding door with 2 wings Running component and guide component with fast installation

Set comprises:

- 1 running component
- ▶ 1 guide component
- 4 folding door hinges, including drilling template

## Advice:

Please order profiles separately (see below)

| Hinge side of cabinet | Order no. | PU    |
|-----------------------|-----------|-------|
| left                  | 0 070 968 | 1 set |
| right                 | 0 070 969 | 1 set |