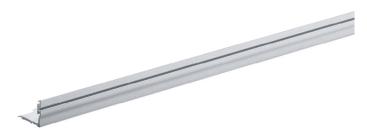

# Guide profile

- For screwing on, screw on positions predrilled
- ▶ Length 2000 mm
- Aluminium, silver anodized

| Order no. | PU      |
|-----------|---------|
| 0 072 919 | 1/4 ea. |