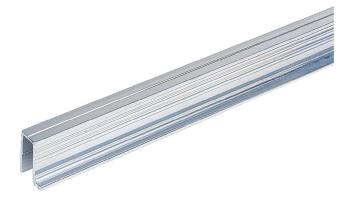

### Runner profile

- ▶ For screwing on
- Length 2000 mm
- Aluminium, bright

| Order no. | PU      |
|-----------|---------|
| 1 079 089 | 1/4 ea. |