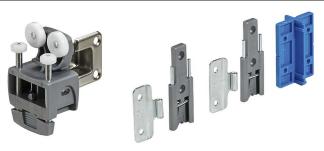

## Set 2 WingLine 780 without bottom guide component

- Set contains all the parts required for 1 folding sliding door with 2 wings
- Door height 900 mm max.
- ▶ Running component with fast installation

#### Set comprises:

- 1 running component
- ▶ 2 folding door hinges, including drilling template

### Advice:

Please order profiles separately (see below)

| Hinge side of cabinet | Order no. | PU    |
|-----------------------|-----------|-------|
| left                  | 9 080 212 | 1 set |
| right                 | 9 080 213 | 1 set |