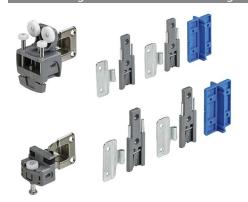

### Set 1 WingLine 780 with bottom guide component

- Set contains all the parts required for 1 folding sliding door with 2 wings
- Door height 2200 mm max.
- Running component and guide component with fast installation

### Set comprises:

- ▶ 1 running component
- 1 guide component
- ▶ 4 folding door hinges, including drilling template

#### Advice:

▶ Please order profiles separately (see below)

| Hinge side of cabinet | Order no. | PU    |
|-----------------------|-----------|-------|
| left                  | 0 070 971 | 1 set |
| right                 | 0 070 972 | 1 set |